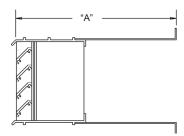

## Straight Ducts

Fastened securely to vent 24 GA. galvanized steel standard. Specify wall thickness ("A" dimension)

Fastened securely to vent 24 GA. galvanized steel standard. Use when space to be vented is below grade. Provide dimensions "A", "B", and "C".