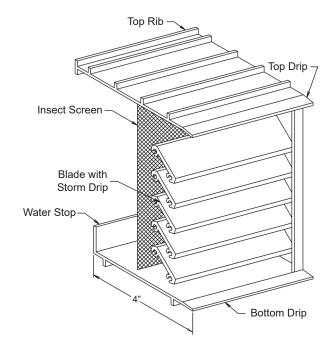

## STANDARD MATERIALS AND CONSTRUCTION

**FRAME:** .125" thick (nominal) extruded aluminum. **BLADE:** .125" thick (nominal) extruded aluminum.

SCREEN: <sup>18</sup>/<sub>16</sub> Mesh, .011" dia. aluminum wire, insect screen.

FINISH: Clear anodized finish is standard.

Standard Brick Vents

**Brick Vent** ▲ 4" Deep ▲ 45° Straight Blades ▲ Stationary ▲ Extruded Aluminum

Page 2

| Item | Qty | Opening Size   |                 |        |         |          |       |
|------|-----|----------------|-----------------|--------|---------|----------|-------|
|      |     | Width<br>("A") | Height<br>("B") | Finish | Tagging | Net Each | Total |
|      |     |                |                 |        |         |          |       |
|      |     |                |                 |        |         |          |       |
|      |     |                |                 |        |         |          |       |
|      |     |                |                 |        |         |          |       |
|      |     |                |                 |        |         |          |       |
|      |     |                |                 |        |         |          |       |
|      |     |                |                 |        |         |          |       |
|      |     |                |                 |        |         |          |       |
|      |     |                |                 |        |         |          |       |
|      |     |                |                 |        |         |          |       |
|      |     |                |                 |        |         |          |       |
|      |     |                |                 |        |         |          |       |
|      |     |                |                 |        |         |          |       |
|      |     |                |                 |        |         |          |       |
|      |     |                |                 |        |         |          |       |
|      |     |                |                 |        |         |          |       |