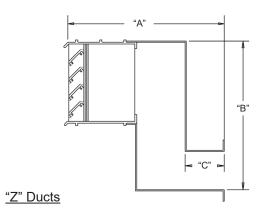

## Straight Ducts

Fastened securely to vent 24 GA. galvanized steel standard. Specify wall thickness ("A" dimension)

Fastened securely to vent 24 GA. galvanized steel standard. Use when space to be vented is below grade. Provide dimensions "A", "B", and "C".